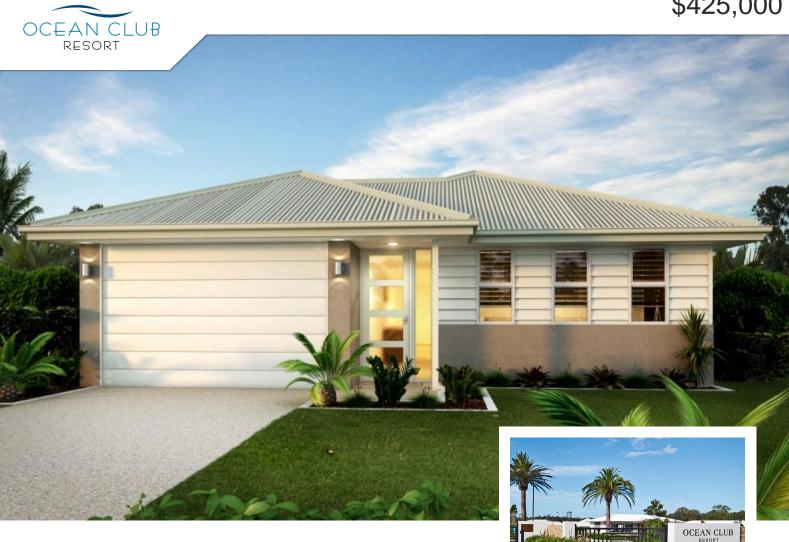

## Freshwater Contemporary

## Residence 87 Ocean Drive, Lake Cathie

Freshwater Contemporary - the Freshwater is one of our largest designs, the main bedroom has a separate ensuite and spacious built-in robe. One other bedroom and a guest bathroom offer space and privacy. Sliding doors from the open plan kitchen & dining open onto a large entertainment terrace at the side are ideal for year round use. The oversized single garage guarantees extra storage and has internal access. A well thought out design, this home ticks all the boxes