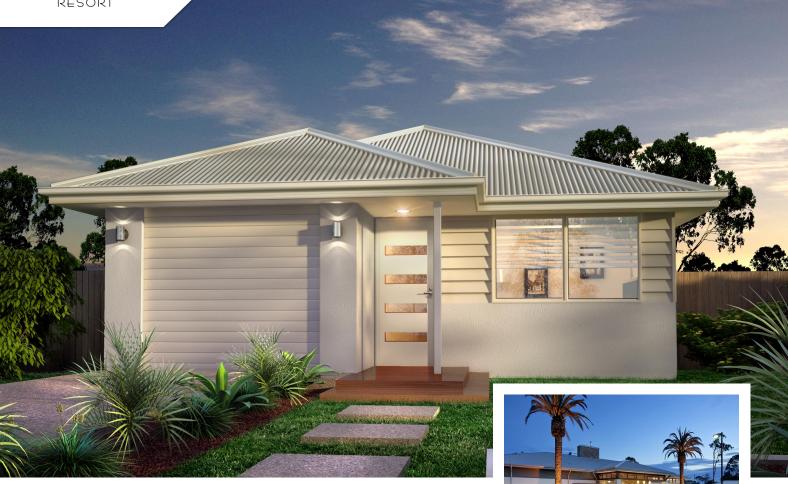

## **Residence 62 Ocean Drive, Lake Cathie**

Airlie Contemporary - the Airlie is a smaller home with big ideas, the heart of the home is undoubtedly the galley kitchen adjoining open plan living/ dining room. These rooms than extend to the alfresco courtyard. The master bedroom is roomy with a generous built-in robe and ensuite. The multi-purpose room is ideal for the hobbyist or computer. The home includes a large single lock-up garage with auto door.