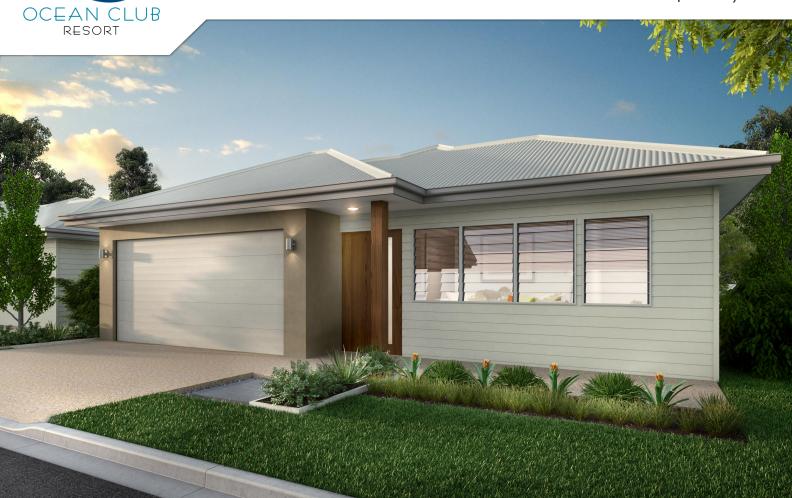

Noosa Dual Master 2 Bedrooms plus Study/Media Room

## **194 Aral Street, Lake Cathie**

Noosa Dual Master Design – the Noosa is one of our largest designs, This Noosa design incorporates two masters bedrooms with ensuites.. Sliding doors from the open plan kitchen & dining open onto a large entertainment terrace at the side are ideal for year round use. The double garage guarantees extra storage and has internal access. A well thought out design, this home ticks all the boxes.