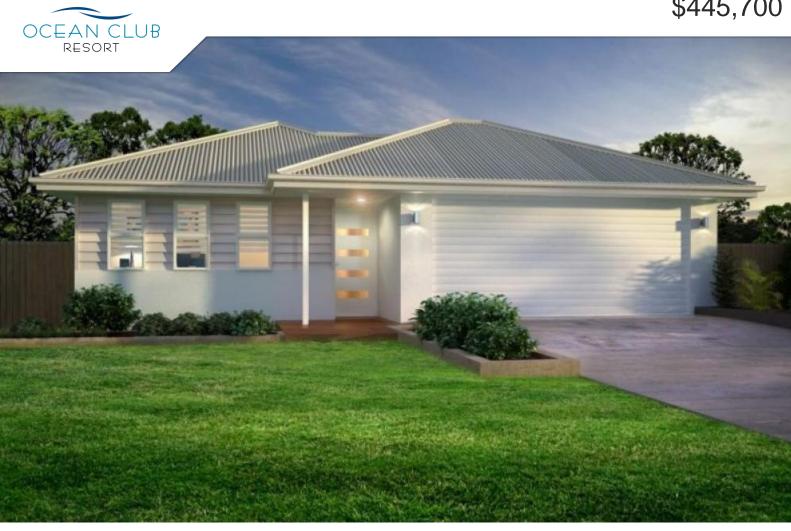

## **Avalon Contemporary**

## Residence 101 Ocean Drive, Lake Cathie

Avalon Contemporary - the sunny spacious outdoor terrace is one of the many features that make the Avalon a home you will enjoy relaxing in. The large outdoor entertaining terrace is an extension of the homes spacious open-plan living and dining area. A feature is the main bedroom flowing on to the alfresco area, as do the dining and lounge areas. The kitchen is also placed within easy access to the alfresco area. The oversized two-car garage at the front of the home means there is space for storage if needed.