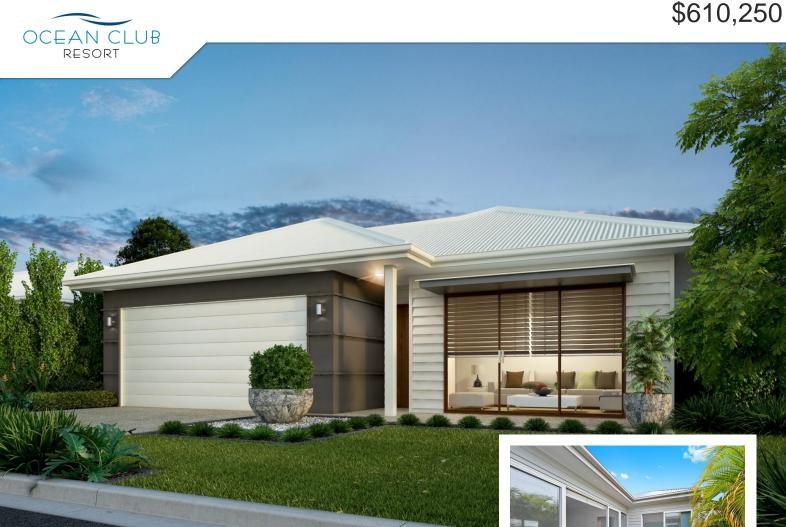

Palm Beach Dual Master 2 Bedrooms plus Study/Media Room

## 140 Beaufort Street, Lake Cathie

Palm Beach Dual Master - one of the many benefits of this design is the louver windows allowing a cross airflow which is complimented by the 9ft ceilings. The generous courtyard flows from the open plan living ideal for alfresco dining. This Palm Beach design incorporates two masters bedrooms with ensuites one includes a bath. A generous light filled study flows onto the front courtyard through large sliding doors. Along with the features of the Traditional Palm Beach is the butler pantry, a multifunction room ideal for the entertainer..