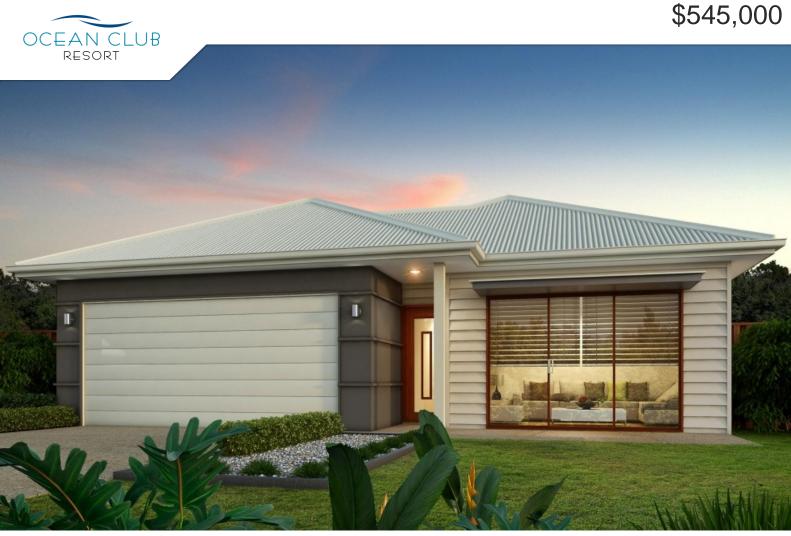

Palm Beach Traditional 2 Bedrooms plus Study/Media room

## Residence 145 Beaufort Street, Lake Cathie

Palm Beach Traditional – one of the many benefits of this design is the louver windows allowing a cross airflow which is complimented by the 9ft ceilings. The generous courtyard flows from the open plan living ideal for alfresco dining. This Palm Beach design incorporates two masters bedrooms with ensuites one includes a bath. A generous light filled study flows onto the front courtyard through large sliding doors.