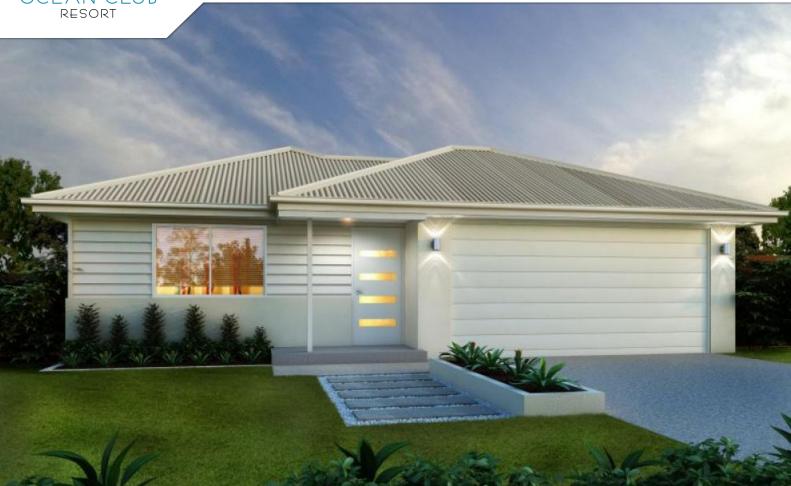

## **Brighton Contemporary**

## **Residence 75 Ocean Drive, Lake Cathie**

Brighton Contemporary - the Brighton is a spacious, contemporary 2 bedroom, 2 bathrooms home. The open plan kitchen/ dining and living area opens on to a courtyard designed for entertaining. The Brighton is a traditional design with a double lock-up garage with internal access. The oversized two-car garage at the front of the home means there is space for storage if you need it. The main bedroom has an ensuite and built-in robe, with one other bedroom and separate guest bathroom there is plenty of privacy for guests.