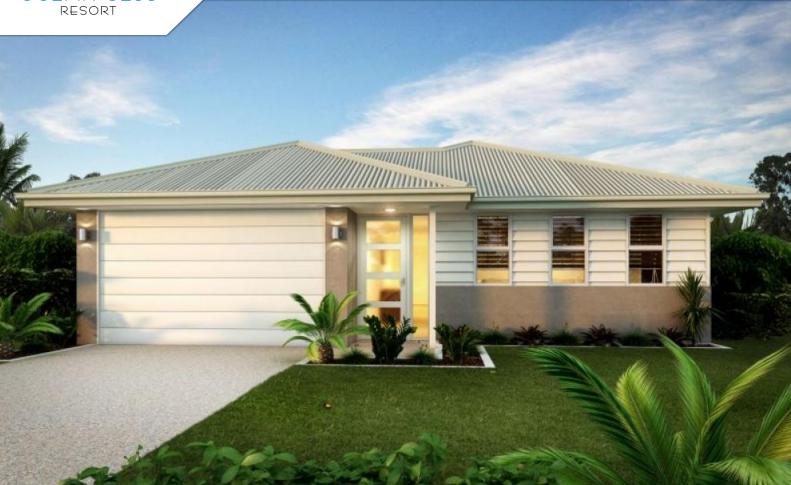

## Freshwater Contemporary

## **Residence 77 Ocean Drive, Lake Cathie**

Freshwater Contemporary - the Freshwater is one of our largest designs, the main bedroom has a separate ensuite and spacious built-in robe. One other bedroom and a guest bathroom offer space and privacy. Sliding doors from the open plan kitchen & dining open onto a large entertainment terrace at the side are ideal for year round use. The oversized single garage guarantees extra storage and has internal access. A well thought out design, this home ticks all the boxes